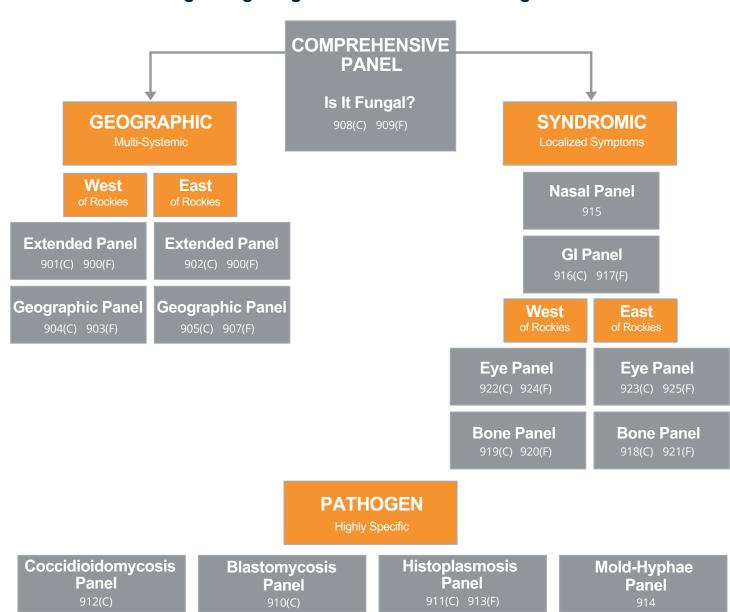

## **Diagnosing Fungal Infections: Panel Testing Guide**

- $\hbox{$^*$ Collecting patient history and observing clinical signs may help narrow down test selection and how to follow this chart}\\$
- \* (C) = Canine Panel (F) = Feline Panel
- $\mbox{\ensuremath{^{\star}}}$  West = All States and Canada West of the Rockies including TX, OK, KS, NE
- \* East = All States and Canada East of the Rockies

## **HEADQUARTERS**

4705 Decatur Blvd. | Indianapolis, Indiana 46241 USA

Version 4 | January 2025

888-841-8387

miravistavets.com

|            | TEST MENU    |                                                                                                   |                  |                               |                                                                                                                           |                    |  |
|------------|--------------|---------------------------------------------------------------------------------------------------|------------------|-------------------------------|---------------------------------------------------------------------------------------------------------------------------|--------------------|--|
|            | Test<br>Code | Test Name                                                                                         | Specimen<br>Type | Volume                        | Sensitivity / Specificity                                                                                                 | Turnaround<br>Time |  |
|            | PANELS       |                                                                                                   |                  |                               |                                                                                                                           |                    |  |
| GEOGRAPHIC | 900          | MVista® Feline Fungal Panel, Extended Included Test Codes: 309, 310, 319, 320                     | Urine + Serum    | 1mL each                      | Refer to Antigen and<br>Antibody Detection for<br>information on<br>Sensitivity and<br>Specificity of individual<br>tests | 1 – 6 Days         |  |
|            | 901          | MVista® Canine Fungal Panel West^, Extended Included Test Codes: 309, 310, 319, 329               | Urine + Serum    | 1mL each                      |                                                                                                                           | 1 – 3 Days         |  |
|            | 902          | MVista® Canine Fungal Panel East^, Extended Included Test Codes: 309, 316, 319, 329               | Urine + Serum    | 1mL each                      |                                                                                                                           | 1 – 3 Days         |  |
|            | 903          | MVista® Feline Fungal Panel West^<br>Included Test Codes: 310, 319, 320                           | Urine + Serum    | 0.5mL each                    |                                                                                                                           | 1 – 6 Days         |  |
|            | 904          | MVista® Canine Fungal Panel West^<br>Included Test Codes: 309, 310, 329                           | Urine + Serum    | 0.5 mL Urine<br>0.75 mL Serum |                                                                                                                           | 1 – 3 Days         |  |
|            | 905          | MVista® Canine Fungal Panel East^ Included Test Codes: 309, 316, 329                              | Urine + Serum    | 0.5 mL Urine<br>0.75 mL Serum |                                                                                                                           | 1 – 6 Days         |  |
|            | 907          | MVista® Feline Fungal Panel East^ Included Test Codes: 309, 310, 319                              | Urine + Serum    | 0.5 mL Urine<br>0.75 mL Serum |                                                                                                                           | 1 – 2 Days         |  |
|            | 908          | MVista® Canine Fungal Panel, Comprehensive Included Test Codes: 309, 316, 319, 320, 327, 329, 330 | Urine + Serum    | 0.5 mL Urine<br>1.75 mL Serum |                                                                                                                           | 1 – 6 Days         |  |
|            | 909          | MVista® Feline Fungal Panel, Comprehensive Included Test Codes: 309, 310, 319, 320, 328           | Urine + Serum    | 0.5 mL Urine<br>1.25 mL Serum |                                                                                                                           | 1 – 6 Days         |  |
| PATHOGEN   | 910          | MVista® Canine Blastomycosis Panel Included Test Codes: 316, 330                                  | Urine + Serum    | 0.5mL each                    |                                                                                                                           | 1 – 3 Days         |  |
|            | 911          | MVista® Canine Histoplasmosis Panel Included Test Codes: 310, 327                                 | Urine + Serum    | 0.5mL each                    |                                                                                                                           | 1 – 3 Days         |  |
|            | 912          | MVista® Canine Coccidioidomycosis Panel Included Test Codes: 320, 329                             | Serum            | 0.5 mL Serum                  |                                                                                                                           | 1 – 6 Days         |  |
|            | 913          | MVista® Feline Histoplasmosis Panel Included Test Codes: 310, 328                                 | Urine + Serum    | 0.5mL each                    |                                                                                                                           | 1 – 3 Days         |  |
|            | 914          | MVista® Canine & Feline Mold-Hyphae Panel Included Test Codes: 309, 317, 332                      | Serum            | 1.0 mL Serum                  |                                                                                                                           | 1 – 3 Days         |  |
| SYNDROME   | 915          | MVista® Canine & Feline Fungal Nasal Panel Included Test Codes: 319, 324                          | Serum            | 0.5 mL Serum                  |                                                                                                                           | 1 – 6 Days         |  |
|            | 916          | MVista® Canine Fungal GI Panel Included Test Codes: 310, 327, 332                                 | Urine + Serum    | 0.5mL each                    |                                                                                                                           | 1 – 3 Days         |  |
|            | 917          | MVista® Feline Fungal GI Panel Included Test Codes: 310, 328, 332                                 | Urine + Serum    | 0.5mL each                    |                                                                                                                           | 1 – 3 Days         |  |
|            | 918          | MVista® Canine Fungal Bone Panel East^ Included Test Codes: 309, 316, 327, 330                    | Urine + Serum    | 0.5 mL Urine<br>0.75 mL Serum |                                                                                                                           | 1 – 3 Days         |  |
|            | 919          | MVista® Canine Fungal Bone Panel West <sup>^</sup><br>Included Test Codes: 309, 310, 327, 329     | Urine + Serum    | 0.5 mL Urine<br>0.75 mL Serum |                                                                                                                           | 1 – 3 Days         |  |
|            | 920          | MVista® Feline Fungal Bone Panel West^<br>Included Test Codes: 309, 310, 320, 328                 | Urine + Serum    | 0.5 mL Urine<br>0.75 mL Serum |                                                                                                                           | 1 – 6 Days         |  |
|            | 921          | MVista® Feline Fungal Bone Panel East^<br>Included Test Codes: 309, 310, 328                      | Urine + Serum    | 0.5mL each                    |                                                                                                                           | 1 – 3 Days         |  |
|            | 922          | MVista® Canine Fungal Eye Panel West^<br>Included Test Codes: 309, 310, 319, 327, 329             | Urine + Serum    | 0.5 mL Urine<br>1.0 mL Serum  |                                                                                                                           | 1 – 3 Days         |  |
|            | 923          | MVista® Canine Fungal Eye Panel East^<br>Included Test Codes: 309, 316, 319, 327, 330             | Urine + Serum    | 0.5 mL Urine<br>1.0 mL Serum  |                                                                                                                           | 1 – 3 Days         |  |
|            | 924          | MVista® Feline Fungal Eye Panel West^<br>Included Test Codes: 309, 310, 319, 320, 328             | Urine + Serum    | 0.5 mL Urine<br>1.0 mL Serum  |                                                                                                                           | 1 – 6 Days         |  |
|            | 925          | MVista® Feline Fungal Eye Panel East^<br>Included Test Codes: 309, 310, 319, 328                  | Urine + Serum    | 0.5 mL Urine<br>0.75 mL Serum |                                                                                                                           | 1 – 3 Days         |  |
|            |              | These panels were built considering host species and location of residence.                       |                  |                               |                                                                                                                           |                    |  |

West^ = All States and Canada West of the Rockies including TX, OK, KS, NE

East^ = All States and Canada East of the Rockies

For complete test information and to access our discounted shipping portal please visit miravistavets.com.